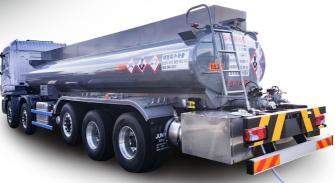

# Special Tank Lorry

Special tank lorries carry various types of liquid including sulfuric acid, ethyl alcohol, molasses, soy sauce, fructose, milk and so on. Must be considered for tank lorries from explosion hazards of high-risk chemical liquid to food deterioration. Various vehicles with customized design for the characteristics of chemical liquid, expand customers' choice.

hypochlorous acid tank lorry

hydrofluoric acid tank lorry

Chemical Tank Special Tank Lorry Water Tank Lorry Vacuum Lorry