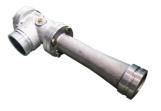

#### **Tank Lorry**

Centrifugal Pump

Four-way Valve

Three-way Valve

Filter Water Separator

Water Slug Control Valve

Two-way Valve

AL Butterfly Valve

Pneumatic Bottom Valve

Manual Bottom Valve

F.D.F Valve

Venturi

Air vent [Vapor Recovery Valve]

Strainer

One-touch Manhole

Bottom Loading Adaptor