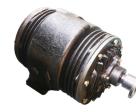

#### **Tank Lorry**

Centrifugal Pump

Four-way Valve

Three-way Valve

Filter Water Separator

Water Slug Control Valve

Two-way Valve

AL Butterfly Valve

Pneumatic Bottom Valve

Manual Bottom Valve

F.D.F Valve

Venturi

Air vent [Vapor Recovery Valve]

Strainer

One-touch Manhole

Bottom Loading Adaptor

Jet Lever Sensor