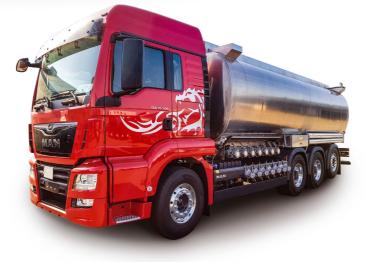

# FUEL **TANK LORRY**

Tank lorries are designed to carry different types of oil. Jungwoo produces fuel tank lorries for transporting by characteristics of each oil based on easy control and various functions.

#### **GASOLINE TANK LORRY**

- Applies the bottom loading system that carries gasoline vaporized at room temperature without loss
- Secures stability through strict quality assurance using automated and standardized parts