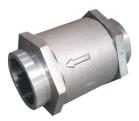

#### **Tank Lorry**

Centrifugal Pump

Four-way Valve

Three-way Valve

Filter Water Separator

Water Slug Control Valve

Two-way Valve

AL Butterfly Valve

Pneumatic Bottom Valve

Manual Bottom Valve

F.D.F Valve

Venturi

Air vent [Vapor Recovery Valve]

Strainer

One-touch Manhole

Bottom Loading Adaptor