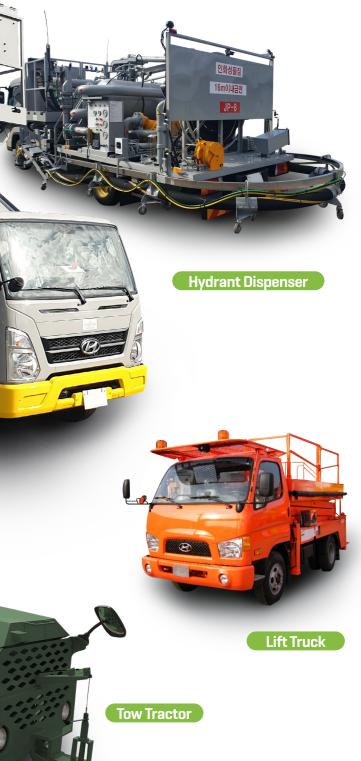

# **Ground Support** Equipment

FLAMMABLE

NO SMOKING WITHIN SOM

Aircraft takes off the ground. With aircraft refuelers for direct refuel, hydrant dispensers for connecting underground pipelines and aircraft, conveyer trucks for loading and transporting cargo, and lift trucks for maintenance, aircraft is well managed.

#### AIRCRAFT REFUELER

- Aircraft refuelers consist of fuel tank and refueling system and are vehicles refueling aircraft. There are 3 types with commercial,
- The best system maximizes efficiency and safety systems including brake interlock system and deadman system secure safety of vehicles.