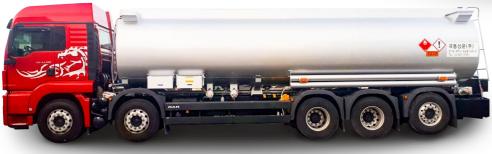

# FUEL **TANK LORRY**

Tank lorries are designed to carry different types of oil. Jungwoo produces fuel tank lorries for transporting by characteristics of each oil based on easy control and various functions.

#### **GASOLINE TANK LORRY**

- Applies the bottom loading system that carries gasoline vaporized at room temperature without loss
- Secures stability through strict quality assurance using automated and standardized parts