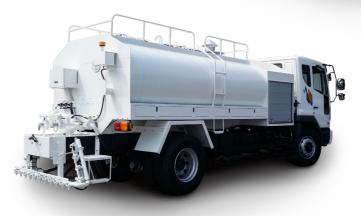

# Water Tank Lorry

Water tank lorries are used for carrying drinking water, agricultural and industrial water, street cleaning, and others. Water tank lorries prevent corrosion by applying anti-rust materials and paint and

deliver water where necessary with the best performance.

## WATER SPRINKLER TRUCK

• A wide selection of products from small to large water wagon for narrow road conditions

options.

• Water tank lorries spray water at

constant pressure for cleaning streets.

Various functions are applicable with

nozzle, water sprinkler bar, and other

auxiliary engine, water cannon, flushing

Ground Support Special Vehicles Trailer Equipment

Parts

WATER WAGON

Chemical Tank Special Tank Lorry Water Tank Lorry Vacuum Lorry