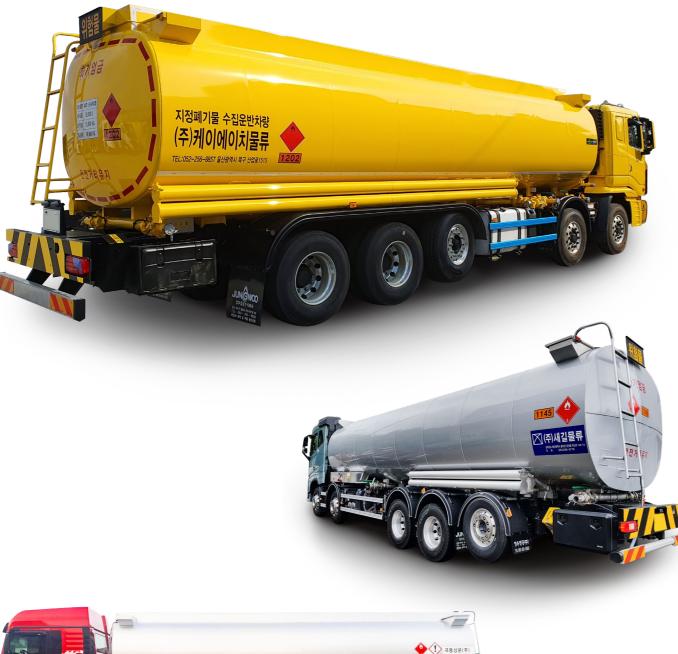

# FUEL **TANK LORRY**

Tank lorries are designed to carry different types of oil. Jungwoo produces fuel tank lorries for transporting by characteristics of each oil based on easy control and various functions.

# Chemical Tank Lorry

Chemicals are essential for our life, but there are always explosion hazards. Tank lorries of Jungwoo always safely carry chemicals by reflecting each characteristic of various types of chemicals.

# Special Tank Lorry

Special tank lorries carry various types of liquid including sulfuric acid, ethyl alcohol, molasses, soy sauce, fructose, milk and so on. Must be considered for tank lorries from explosion hazards of high-risk chemical liquid to food deterioration. Various vehicles with customized design for the characteristics of chemical liquid, expand customers' choice.