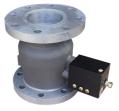

#### **Tank Lorry**

Centrifugal Pump

Four-way Valve

Three-way Valve

Filter Water Separator

Water Slug Control Valve

Two-way Valve

AL Butterfly Valve

Pneumatic Bottom Valve

Manual Bottom Valve

F.D.F Valve

Venturi

Air vent [Vapor Recovery Valve]

Strainer

One-touch Manhole

Bottom Loading Adaptor