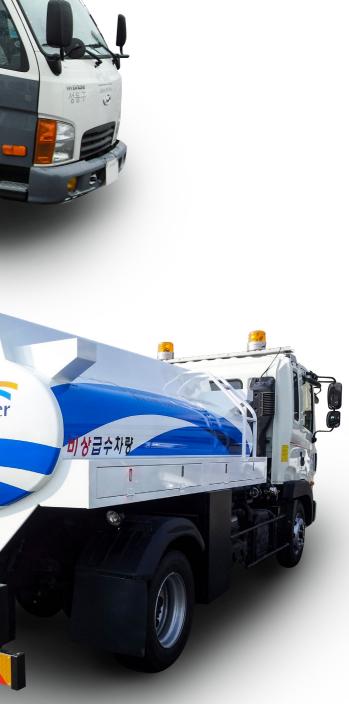

# Water Tank Lorry

Water tank lorries are used for carrying drinking water, agricultural and industrial water, street cleaning, and others. Water tank lorries prevent corrosion by applying anti-rust materials and paint and

deliver water where necessary with the best performance.

## WATER SPRINKLER TRUCK

• A wide selection of products from small to large water wagon for narrow road conditions

options.

• Water tank lorries spray water at

constant pressure for cleaning streets.

Various functions are applicable with

nozzle, water sprinkler bar, and other

auxiliary engine, water cannon, flushing

Ground Support Special Vehicles Trailer Equipment

Parts

WATER WAGON

Chemical Tank Special Tank Lorry Water Tank Lorry Vacuum Lorry