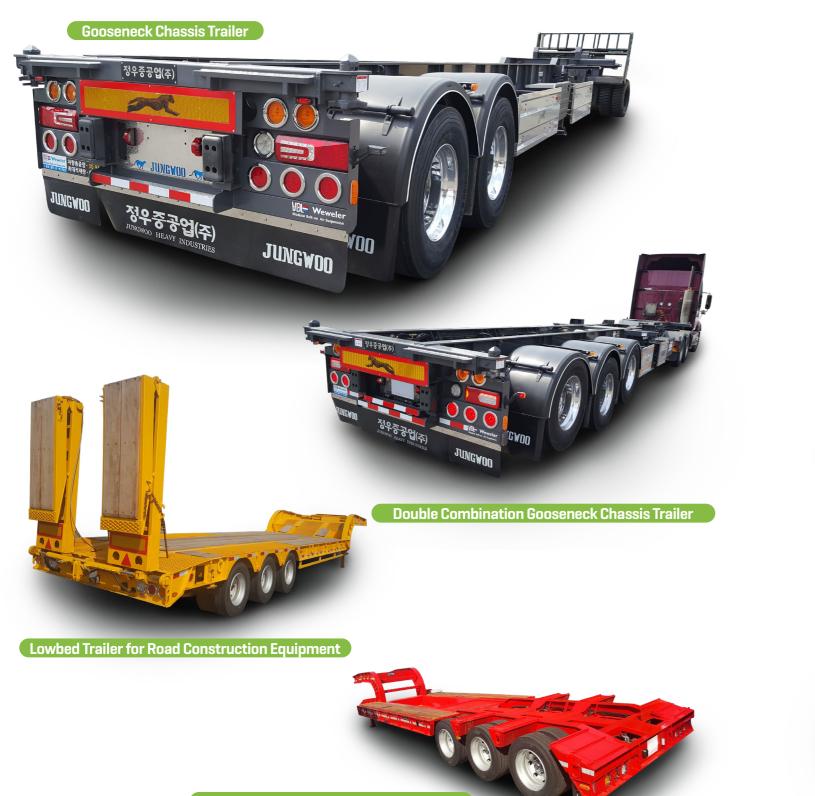

<image>

Asphalt Spraying Truck

1-1

Various trailers are required for different types of cargo. It has many kinds of trailer such as bulk, dump, flatbed, low-bed, and tank trailer by loads and secures stability by applying air suspension, anti-lock braking system [ABS], and others.

Lowbed Trailer for Heavy Duty Equipment

Fuel Tank Lorry Chemical Tank Special Tank Lorry Water Tank Lorry Vacuum Lorry Lorry

Parts

Genuine parts of Jungwoo are available for a long period because of its excellent performance and durability. It also increase safety and work efficiency because of simple structure and easy maintenance.