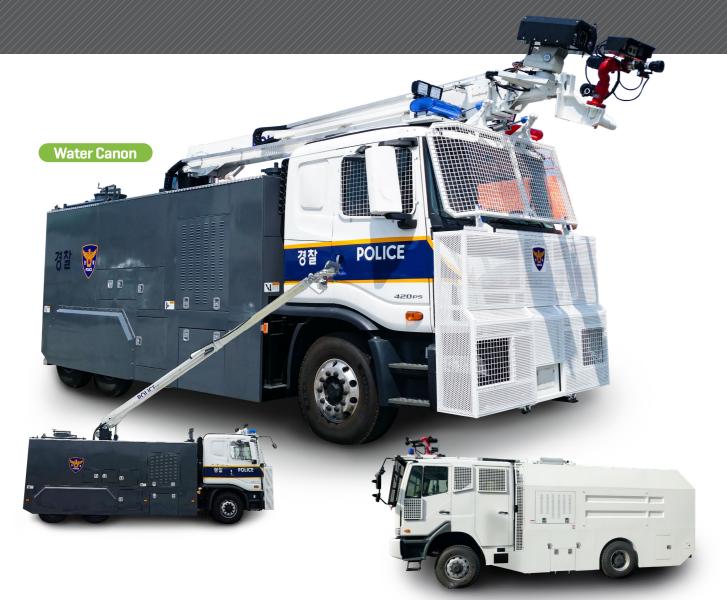

# Special Vehicles

Stricter quality standards for special vehicles are necessary for police, administration, firefighting, and citizens. Jungwoo's 40 years of technology for manufacturing special purpose vehicles make our lives easier and safer.