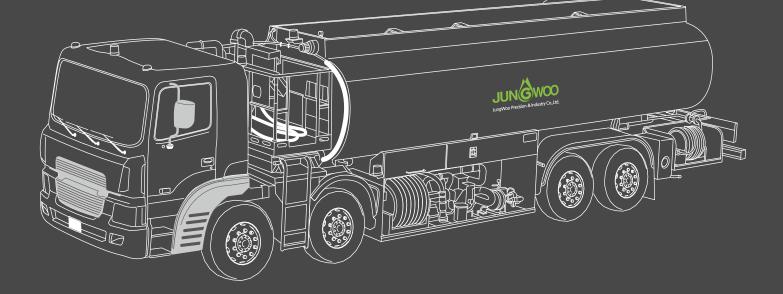

# FUEL **TANK LORRY**

Tank lorries are designed to carry different types of oil. Jungwoo produces fuel tank lorries for transporting by characteristics of each oil based on easy control and various functions.

#### **GASOLINE TANK LORRY**

- Applies the bottom loading system that carries gasoline vaporized at room temperature without loss
- Secures stability through strict quality assurance using automated and standardized parts