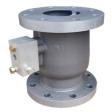

#### **Tank Lorry**

Centrifugal Pump

Four-way Valve

Three-way Valve

Filter Water Separator

Water Slug Control Valve

Two-way Valve

AL Butterfly Valve

Pneumatic Bottom Valve

Manual Bottom Valve

F.D.F Valve

Venturi

Air vent [Vapor Recovery Valve]

Strainer

One-touch Manhole

Bottom Loading Adaptor