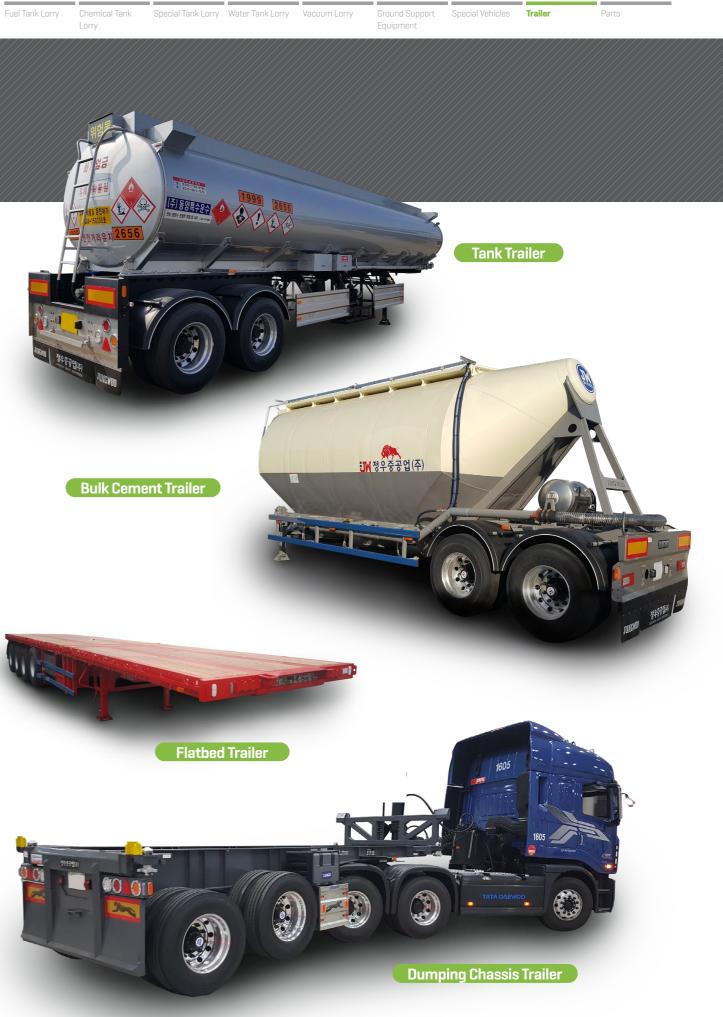

<image>

Asphalt Spraying Truck

1-1

Various trailers are required for different types of cargo. It has many kinds of trailer such as bulk, dump, flatbed, low-bed, and tank trailer by loads and secures stability by applying air suspension, anti-lock braking system [ABS], and others.

Lowbed Trailer for Heavy Duty Equipment

Fuel Tank Lorry Chemical Tank Special Tank Lorry Water Tank Lorry Vacuum Lorry Lorry

Parts

Genuine parts of Jungwoo are available for a long period because of its excellent performance and durability. It also increase safety and work efficiency because of simple structure and easy maintenance.