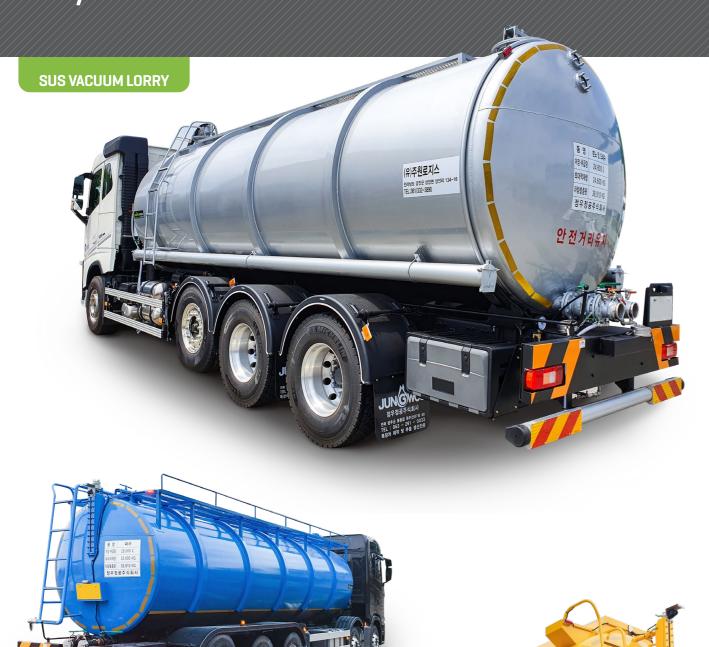

# Vacuum Lorry

Vacuum lorries are indispensable in our lives. Will a clean life be possible without a vacuum lorry? Vacuum lorries of Jungwoo show the best performance with powerful suction and easy operation, and collect and transport excretions and wastewater.

- Prevents crack and secures durability because of double reinforcement of the tank head in the tank
- Reduces suction and discharge time through efficient operational structure and optimized design

Ground Support Special Vehicles Trailer Equipment

#### STEEL VACUUM LORRY

Chemical Tank Special Tank Lorry Water Tank Lorry Vacuum Lorry