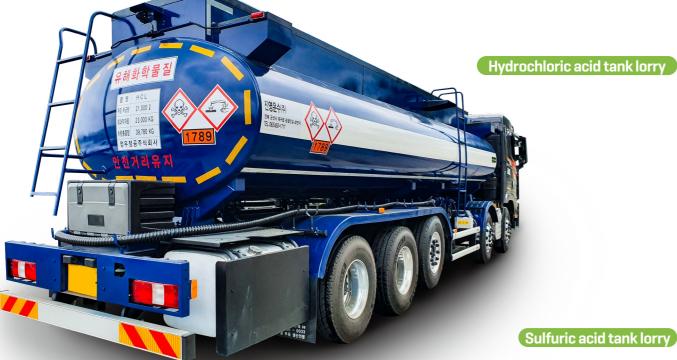

# Chemical Tank Lorry

Chemicals are essential for our life, but there are always explosion hazards. Tank lorries of Jungwoo always safely carry chemicals by reflecting each characteristic of various types of chemicals.

# Special Tank Lorry

Special tank lorries carry various types of liquid including sulfuric acid, ethyl alcohol, molasses, soy sauce, fructose, milk and so on. Must be considered for tank lorries from explosion hazards of high-risk chemical liquid to food deterioration. Various vehicles with customized design for the characteristics of chemical liquid, expand customers' choice.

hypochlorous acid tank lorry

hydrofluoric acid tank lorry

Chemical Tank Special Tank Lorry Water Tank Lorry Vacuum Lorry