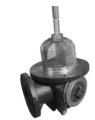

#### **Tank Lorry**

Centrifugal Pump

Four-way Valve

Three-way Valve

Filter Water Separator

Water Slug Control Valve

Two-way Valve

AL Butterfly Valve

Pneumatic Bottom Valve

Manual Bottom Valve

F.D.F Valve

Venturi

Air vent [Vapor Recovery Valve]

Strainer

One-touch Manhole

Bottom Loading Adaptor

Jet Lever Sensor