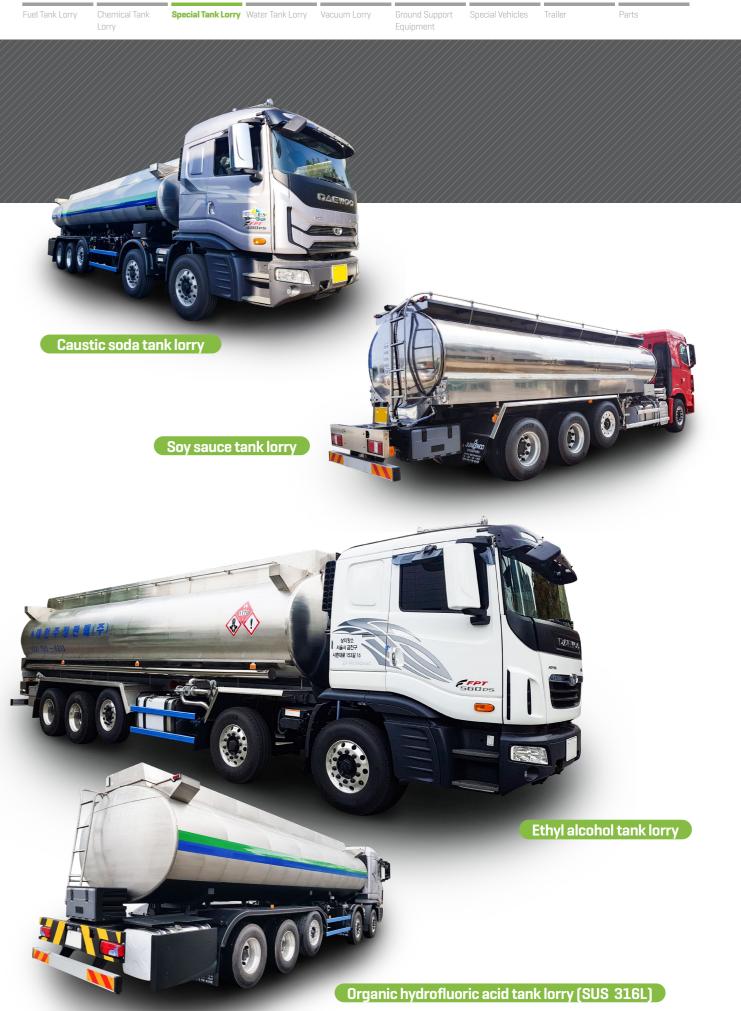

# Special Tank Lorry

Special tank lorries carry various types of liquid including sulfuric acid, ethyl alcohol, molasses, soy sauce, fructose, milk and so on. Must be considered for tank lorries from explosion hazards of high-risk chemical liquid to food deterioration. Various vehicles with customized design for the characteristics of chemical liquid, expand customers' choice.

hypochlorous acid tank lorry

hydrofluoric acid tank lorry

Chemical Tank Special Tank Lorry Water Tank Lorry Vacuum Lorry