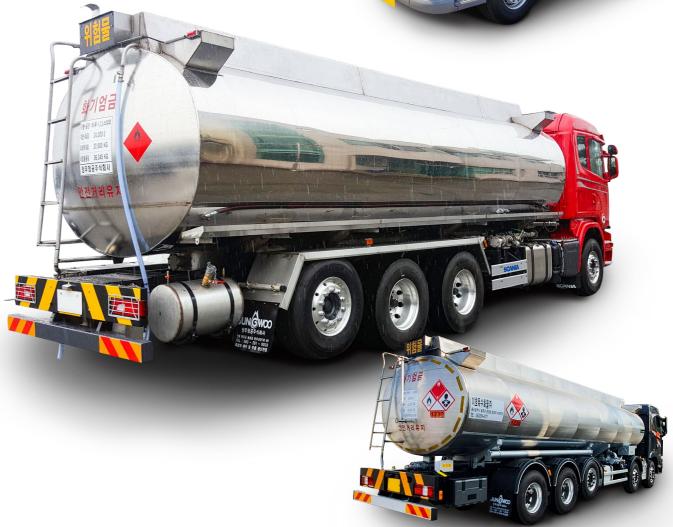

# Chemical Tank Lorry

Chemicals are essential for our life, but there are always explosion hazards. Tank lorries of Jungwoo always safely carry chemicals by reflecting each characteristic of various types of chemicals.

## SUS CHEMICAL TANK LORRY

# Special Tank Lorry

Special tank lorries carry various types of liquid including sulfuric acid, ethyl alcohol, molasses, soy sauce, fructose, milk and so on. Must be considered for tank lorries from explosion hazards of high-risk chemical liquid to food deterioration. Various vehicles with customized design for the characteristics of chemical liquid, expand customers' choice.