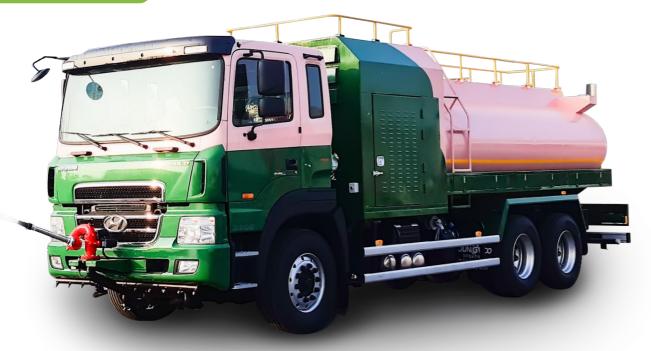

# Water Tank Lorry

Water tank lorries are used for carrying drinking water, agricultural and industrial water, street cleaning, and others. Water tank lorries prevent corrosion by applying anti-rust materials and paint and

deliver water where necessary with the best performance.

## WATER SPRINKLER TRUCK

• A wide selection of products from small to large water wagon for narrow road conditions

options.

• Water tank lorries spray water at

constant pressure for cleaning streets.

Various functions are applicable with

nozzle, water sprinkler bar, and other

auxiliary engine, water cannon, flushing

Ground Support Special Vehicles Trailer Equipment

Parts

WATER WAGON

Chemical Tank Special Tank Lorry Water Tank Lorry Vacuum Lorry