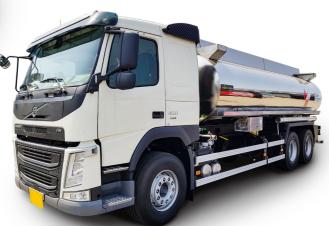

# FUEL **TANK LORRY**

Tank lorries are designed to carry different types of oil. Jungwoo produces fuel tank lorries for transporting by characteristics of each oil based on easy control and various functions.

#### **GASOLINE TANK LORRY**

- Applies the bottom loading system that carries gasoline vaporized at room temperature without loss
- Secures stability through strict quality assurance using automated and standardized parts