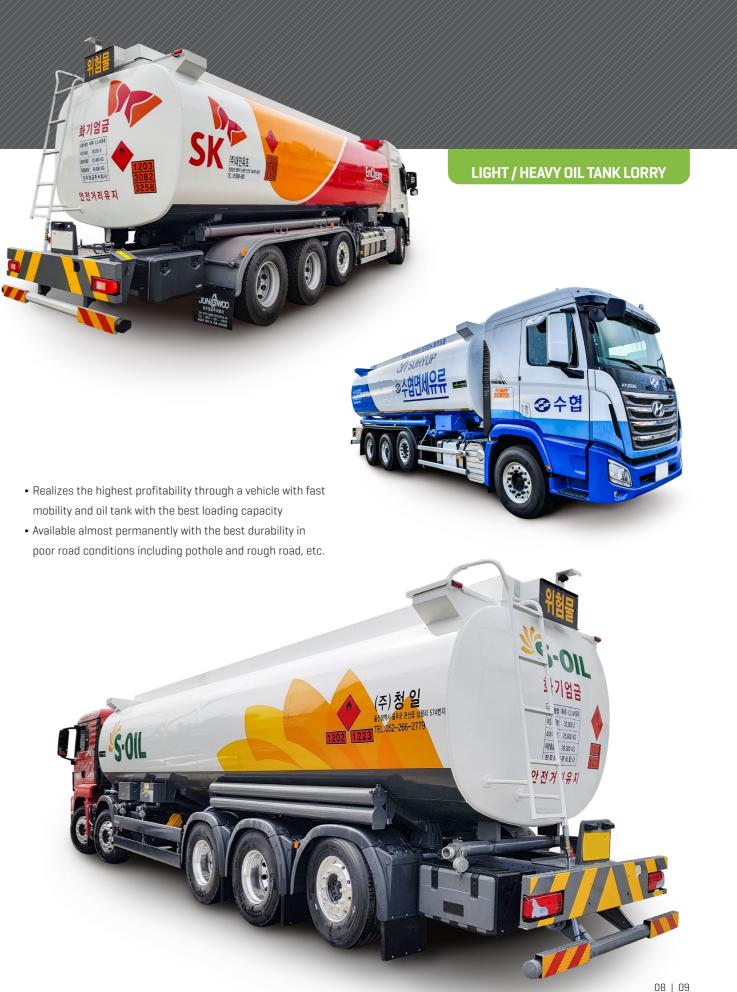

# FUEL **TANK LORRY**

Tank lorries are designed to carry different types of oil. Jungwoo produces fuel tank lorries for transporting by characteristics of each oil based on easy control and various functions.

#### **GASOLINE TANK LORRY**

- Applies the bottom loading system that carries gasoline vaporized at room temperature without loss
- Secures stability through strict quality assurance using automated and standardized parts