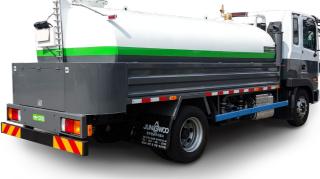

# Water Tank Lorry

Water tank lorries are used for carrying drinking water, agricultural and industrial water, street cleaning, and others. Water tank lorries prevent corrosion by applying anti-rust materials and paint and

deliver water where necessary with the best performance.

## WATER SPRINKLER TRUCK

• A wide selection of products from small to large water wagon for narrow road conditions

options.

• Water tank lorries spray water at

constant pressure for cleaning streets.

Various functions are applicable with

nozzle, water sprinkler bar, and other

auxiliary engine, water cannon, flushing

Ground Support Special Vehicles Trailer Equipment

Parts

WATER WAGON

Chemical Tank Special Tank Lorry Water Tank Lorry Vacuum Lorry