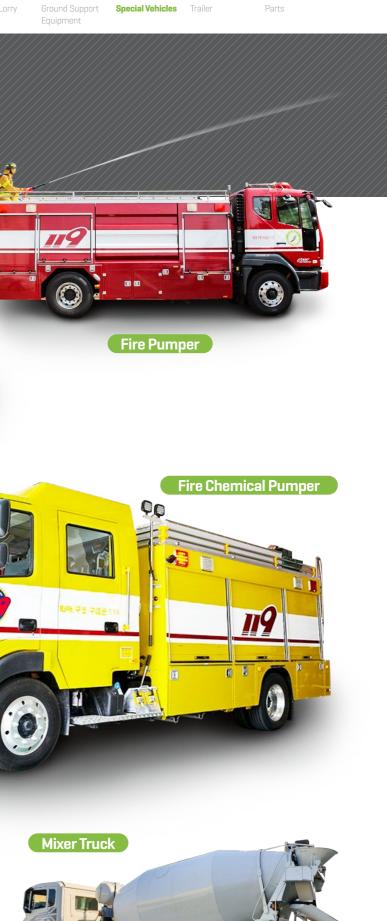

# Special Vehicles

Stricter quality standards for special vehicles are necessary for police, administration, firefighting, and citizens. Jungwoo's 40 years of technology for manufacturing special purpose vehicles make our lives easier and safer.

<image>

Asphalt Spraying Truck

1-1

Various trailers are required for different types of cargo. It has many kinds of trailer such as bulk, dump, flatbed, low-bed, and tank trailer by loads and secures stability by applying air suspension, anti-lock braking system [ABS], and others.