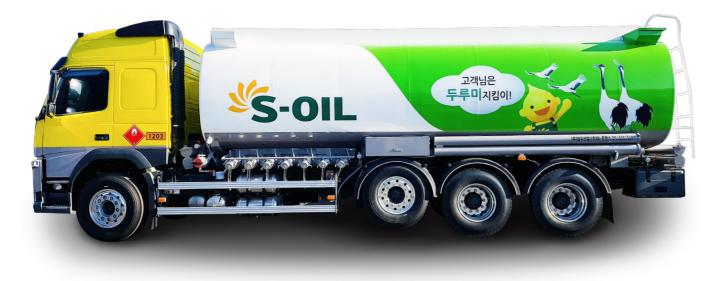

# FUEL **TANK LORRY**

Tank lorries are designed to carry different types of oil. Jungwoo produces fuel tank lorries for transporting by characteristics of each oil based on easy control and various functions.

#### **GASOLINE TANK LORRY**

- Applies the bottom loading system that carries gasoline vaporized at room temperature without loss
- Secures stability through strict quality assurance using automated and standardized parts