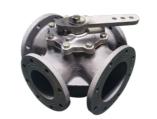

#### **Tank Lorry**

Centrifugal Pump

Four-way Valve

Three-way Valve

Filter Water Separator

Water Slug Control Valve

Two-way Valve

AL Butterfly Valve

Pneumatic Bottom Valve

Manual Bottom Valve

F.D.F Valve

Venturi

Air vent [Vapor Recovery Valve]

Strainer

One-touch Manhole

Bottom Loading Adaptor

Jet Lever Sensor