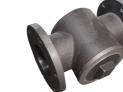

#### **Tank Lorry**

Centrifugal Pump

Four-way Valve

Three-way Valve

Filter Water Separator

Water Slug Control Valve

Two-way Valve

AL Butterfly Valve

Pneumatic Bottom Valve

Manual Bottom Valve

F.D.F Valve

Venturi

Air vent [Vapor Recovery Valve]

Strainer

One-touch Manhole

Bottom Loading Adaptor

Jet Lever Sensor