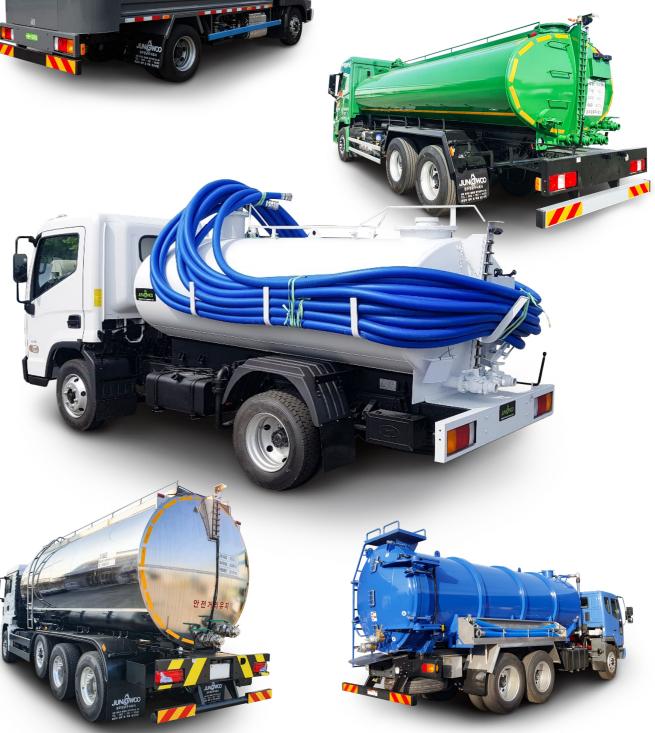

# Quality

Chemical Tank Special Tank Lorry Water Tank Lorry Vacuum Lorry

# FUEL **TANK LORRY**

Tank lorries are designed to carry different types of oil. Jungwoo produces fuel tank lorries for transporting by characteristics of each oil based on easy control and various functions.

# Chemical Tank Lorry

Chemicals are essential for our life, but there are always explosion hazards. Tank lorries of Jungwoo always safely carry chemicals by reflecting each characteristic of various types of chemicals.

# Special Tank Lorry

Special tank lorries carry various types of liquid including sulfuric acid, ethyl alcohol, molasses, soy sauce, fructose, milk and so on. Must be considered for tank lorries from explosion hazards of high-risk chemical liquid to food deterioration. Various vehicles with customized design for the characteristics of chemical liquid, expand customers' choice.

# Water Tank Lorry

Water tank lorries are used for carrying drinking water, agricultural and industrial water, street cleaning, and others. Water tank lorries prevent corrosion by applying anti-rust materials and paint and

# Vacuum Lorry

Vacuum lorries are indispensable in our lives. Will a clean life be possible without a vacuum lorry? Vacuum lorries of Jungwoo show the best performance with powerful suction and easy operation, and collect and transport excretions and wastewater.