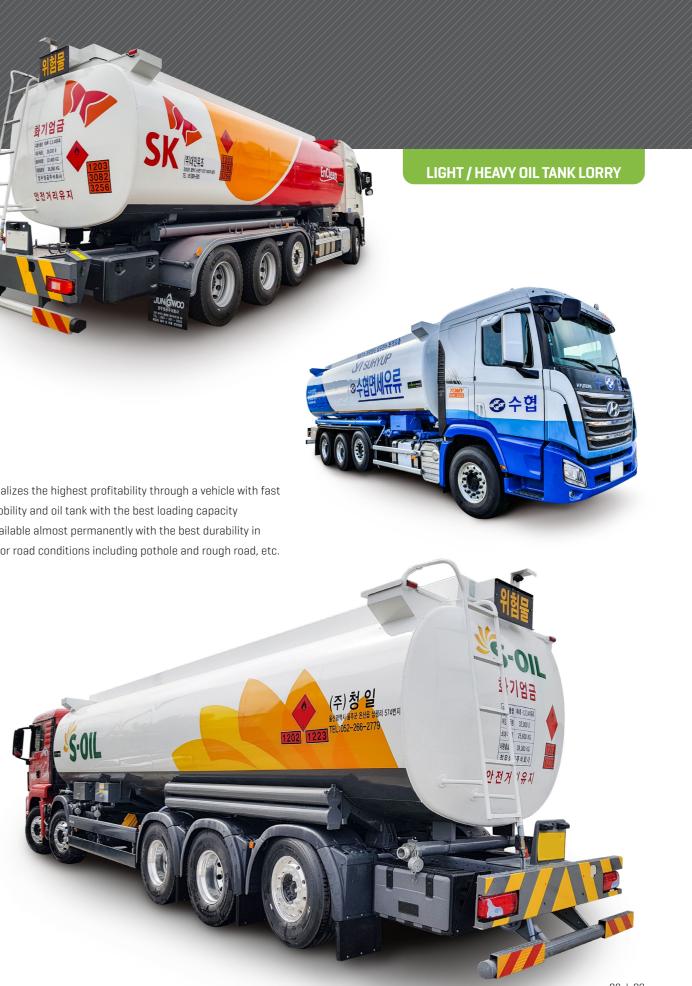

# FUEL **TANK LORRY**

Tank lorries are designed to carry different types of oil. Jungwoo produces fuel tank lorries for transporting by characteristics of each oil based on easy control and various functions.

#### **GASOLINE TANK LORRY**

- Applies the bottom loading system that carries gasoline vaporized at room temperature without loss
- Secures stability through strict quality assurance using automated and standardized parts